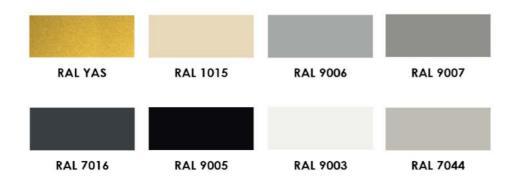

#### Frame Colors

#### – Frame:

- 25x25x1.2mm metal profile
- Durable electrostatic paint for all metal parts
- Limitless frame color options