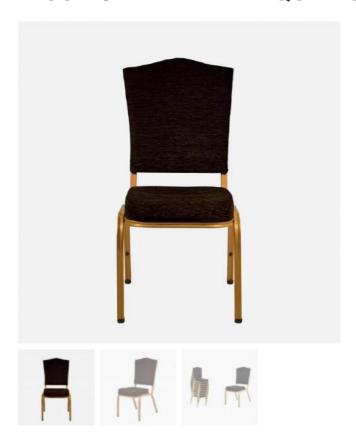

## **INESSA 02 METAL BANQUET CHAIR SPECIFICATIONS**

### **FEATURES**:

#### – Frame:

- 25x25x1.2mm metal profile
- Durable electrostatic paint for all metal parts
- Limitless frame color options

#### – Foam and Fabric:

- Seating: 80mm thickness, W55 dns polyurethane foam with 11mm OSB wooden support
- Back: 3cm grey sponge with 11mm OSB wooden support
- Huge varieties for stain-free fabrics
- Neat and straight stitching details
- Anti scratch rubber protection for stacking
- Space saver 8 pcs stacking capacity Dimensions:

w: 450mm d: 600mm seating h: 480mm

total h: 930mm Weight: 8 kg