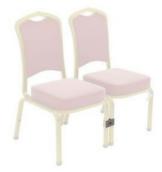

## **INESSA 02 METAL BANQUET CHAIR SPECIFICATIONS**

### **FEATURES**:

#### – Frame:

- 25x25x1.2mm metal profile
- Durable electrostatic paint for all metal parts
- Limitless frame color options

#### – Foam and Fabric:

- Seating: 80mm thickness, W55 dns polyurethane foam with 11mm OSB wooden support
- Back: 3cm grey sponge with 11mm OSB wooden support
- Huge varieties for stain-free fabrics
- Neat and straight stitching details
- Anti scratch rubber protection for stacking
- Space saver 8 pcs stacking capacity Dimensions:

w: 450mm d: 600mm seating h: 480mm

total h: 930mm Weight: 8 kg